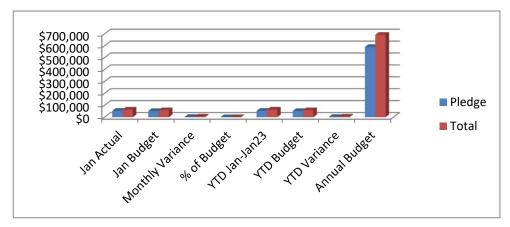

## St. David's Episcopal Church & School Treasurer's Report January 2023

Approved 2/15/2023

|  |        | Jan Actual | Jan Budget | Monthly Variand | % of Budget | YTD Jan-Jan23 | YTD Budget | YTD Variance | Annual Budget |
|--|--------|------------|------------|-----------------|-------------|---------------|------------|--------------|---------------|
|  | Pledge | \$53,699   | \$52,000   | \$1,699         | 103%        | \$53,699      | \$52,000   | \$1,699      | \$590,562     |
|  | Total  | \$63,927   | \$58.843   | \$5.084         | 109%        | \$63,927      | \$58.843   | \$5.084      | \$692,320     |

January: Pledge offerings in January came in at \$53,699 (103% of budget) which was 7% higher than the previous month. Our budget for the month of January was \$52,000 and our monthly variance was \$1,699. Our YTD actual pledge offerings was \$53,699 (103% of budget) and was the same as the actual pledge offerings for the month of January. Total Revenue for the month of January was \$63,927 to a budget of \$58,843 (109% of Budget) and was 9% lower than the month before. Our Total Income YTD was \$63,927 to a YTD Budget of \$58,843 (109% of Budget) which was 8% higher than the previous month. Our Annual Budget is \$692,320. Unpledged Offerings for the month was \$5,990 (153% of budget). Our YTD Total Unpledged Offerings was \$5,990 (153% of budget). Loose Cash Offerings was 184% of budget YTD.

YTD% Pledge Variance: 103% YTD Total Variance: 109%