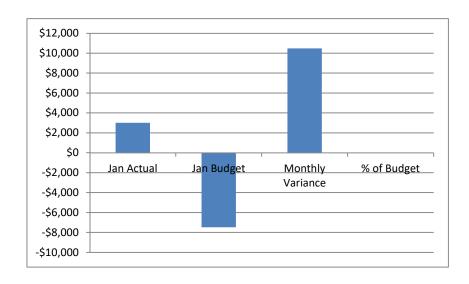

## **NET INCOME:**

| Jan Actual | Jan Budget | Monthly Variance | % of Budget | YTD Jan-Jan23 | YTD Budget | YTD Variance | YTD % | Annual Budget |
|------------|------------|------------------|-------------|---------------|------------|--------------|-------|---------------|
| ć2.004     | 67.400     | 640.404          | 400/        | ¢2.004        | (67,400)   | 640.404      | 400/  | (6440.024)    |
| \$3,001    | -\$7,483   | \$10,484         | -40%        | \$3,001       | (\$7,483)  | \$10,484     | -40%  | (\$110,831)   |

**January:** Net Income for the month of January was \$3,001 to a budget of -\$7,483 (-40% of budget). Our variance for the month of January was \$10,484. Our YTD Net Income was \$3,001 to a budget of -\$7,483 which is -40% of budget. The annual budget is -\$110,831.