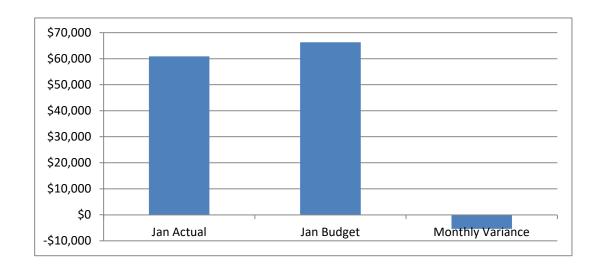

## St. David's Episcopal Church & School Treasurer's Report January 2023

Approved 2/15/2023

|  |        | Jan Actual | Jan Budget | Monthly Variand | % of Budget | YTD Jan-Jan23 | YTD Budget | YTD Variance | Annual Budget |
|--|--------|------------|------------|-----------------|-------------|---------------|------------|--------------|---------------|
|  | Pledge | \$53,699   | \$52,000   | \$1,699         | 103%        | \$53,699      | \$52,000   | \$1,699      | \$590,562     |
|  | Total  | \$63,927   | \$58.843   | \$5.084         | 109%        | \$63,927      | \$58.843   | \$5.084      | \$692,320     |

January: Pledge offerings in January came in at \$53,699 (103% of budget) which was 7% higher than the previous month. Our budget for the month of January was \$52,000 and our monthly variance was \$1,699. Our YTD actual pledge offerings was \$53,699 (103% of budget) and was the same as the actual pledge offerings for the month of January. Total Revenue for the month of January was \$63,927 to a budget of \$58,843 (109% of Budget) and was 9% lower than the month before. Our Total Income YTD was \$63,927 to a YTD Budget of \$58,843 (109% of Budget) which was 8% higher than the previous month. Our Annual Budget is \$692,320. Unpledged Offerings for the month was \$5,990 (153% of budget). Our YTD Total Unpledged Offerings was \$5,990 (153% of budget). Loose Cash Offerings was 184% of budget YTD.